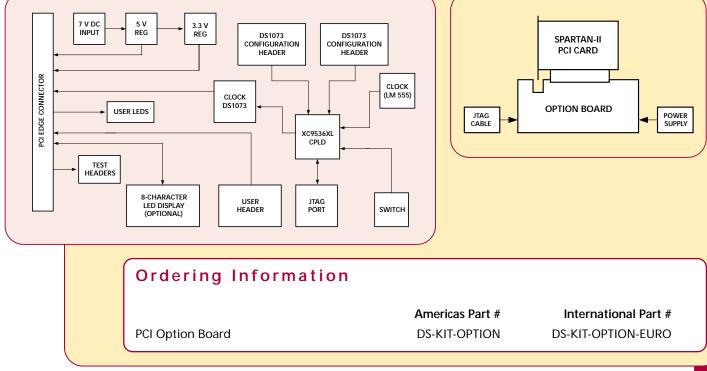

## PCI Option Board Includes:

- 3.3 V and 5 V regulation
- User programmable clock
- Eight user LEDs
- Test point headers
- AC-to-DC power supply adapter

## Product Description

The PCI Option Board (OB1) provides a useful test platform for the Memec Spartan-II PCI development board. The Option Board connects to the Spartan-II PCI card by way of a PCI edge connector and supplies power, PCI clock, user LEDs, and test points to the PCI card. This configuration allows the developer of the PCI card to prototype designs without plugging the card into a PCI slot. Although the Option Board does not generate PCI bus control signals, it does offer probe points to access the signals going into the PCI card.